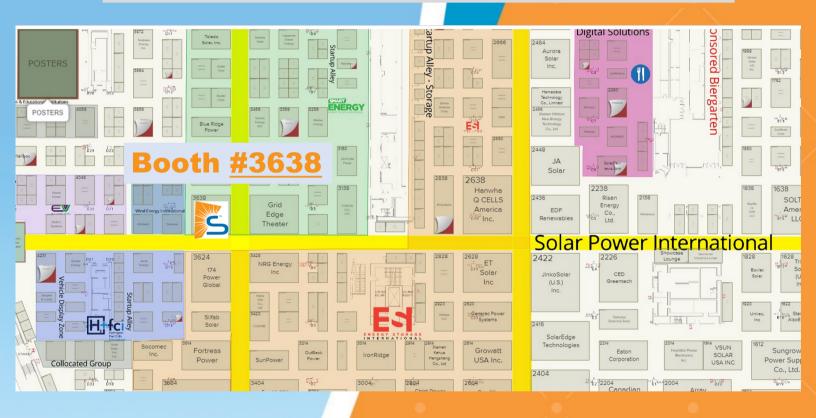

## <u>RE + SPI is Sept 19-22</u> <u>in Anaheim, CA</u>

Introducing new products at booth #3638. Learn how to incorporate these into your business. You will be amazed!

Check our <u>Trade Show Schedule</u> for future events.