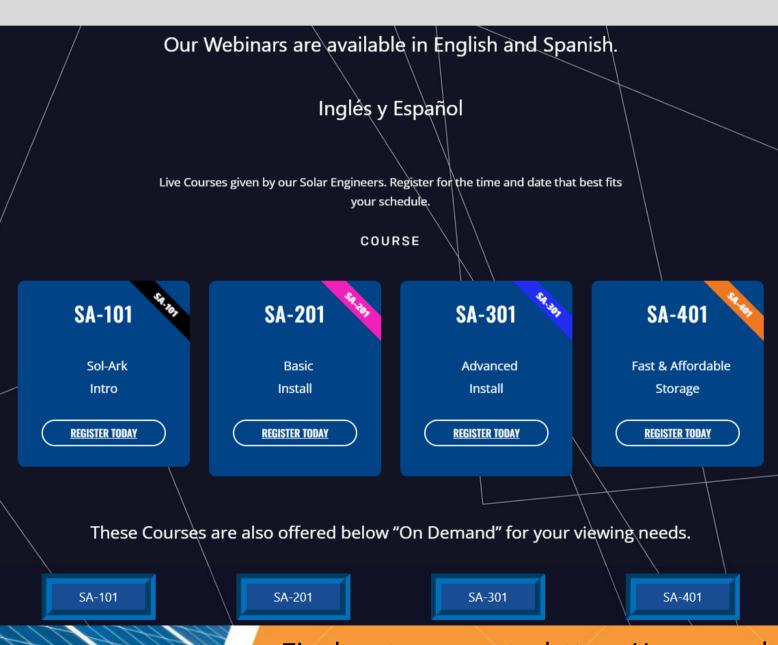

#### WEBINAR SCHEDULE

NABCEP-certified live & pre-recorded webinars are located on the "Sol-Ark University" page. Click below to schedule a live webinar or watch pre-recorded ones at your convenience.

Find out more at - https://www.solark.com/webinars-2/